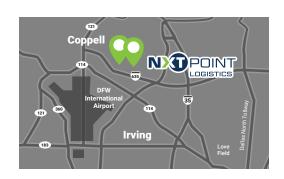

## **Dallas Facilities Overview**

Our two warehouses located in Dallas, TX are a combined 425,000 square foot facilities. These warehouses are next to one another and conveniently located near DFW International Airport.

450 Airline Dr Coppell, TX 75019

204 Airline Dr Coppell, TX 75019