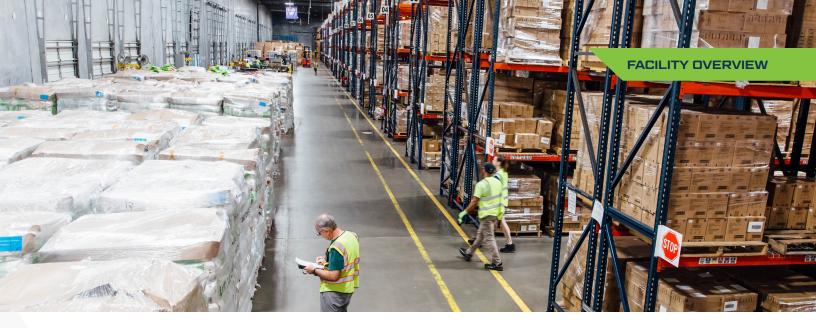

## Los Angeles Facility Overview

Our warehouse located in La Mirada, CA operates 120,000 square feet of space and utilizes the warehouse management system, Logimax. This facility is conveniently close to the Port of Long Beach and 30 minutes from the Los Angeles International Airport.

## **Fast Facts**

**28** foot high ceiling

120K square-feet warehouse space

10 dock doors