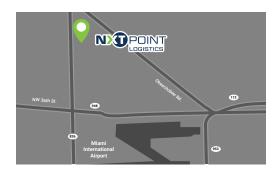

## Miami Facility Overview

Our facility located in Miami, Florida operates over 132,000 square feet of warehouse space. This facility is in close proximity to the Miami Seaport, Miami International Airport, Fort Lauderdale International Airport, Port Everglades and Miami Free Zone.

3880 West 104th Street, Suite 21, Hialeah, FL 33018