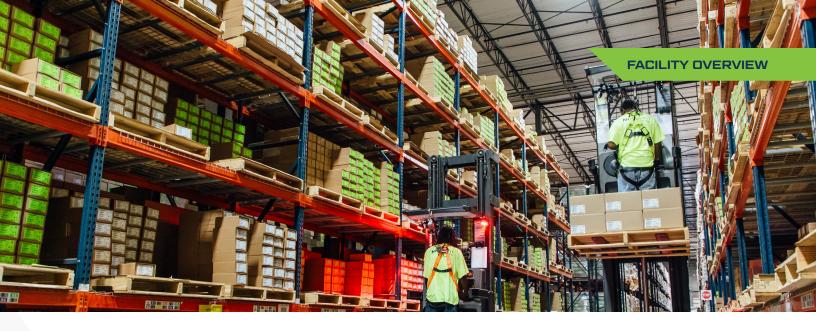

# Minneapolis - Saint Paul Facility Overview

Our warehouse located in Minneapolis, MN operates 129,000 square feet of space and utilizes the warehouse management system, Logimax. This facility is conveniently close to the Minneapolis-Saint Paul International Airport which is 15 minutes away.

### 129K

square-feet warehouse space

7 dock doors