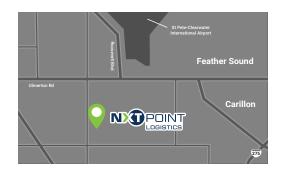

## Tampa Facility Overview

Our warehouse located in Clearwater, Florida is a state of-the-art Class A 85,000 square foot facility. This warehouse is conveniently located near St. Pete-Clearwater International Airport.

4756 122nd Ave N, Clearwater, FL 33762