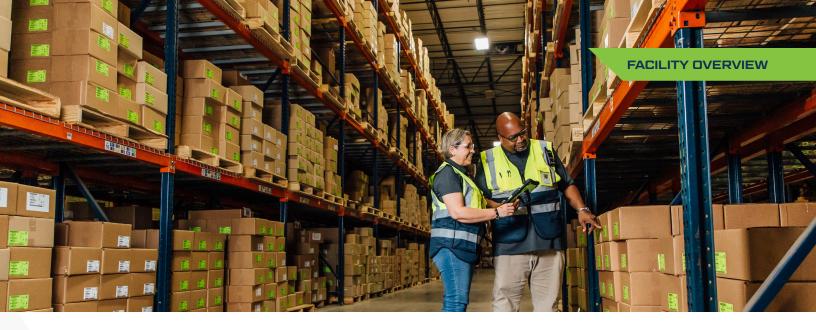

## Tampa Facility Overview

Our warehouse located in Clearwater, Florida is a state of-the-art Class A 85,000 square foot facility. This warehouse is conveniently located near St. Pete-Clearwater International Airport.

## **Fast Facts**

35

foot high ceiling

**85K** 

square-feet warehouse space

10

dock doors